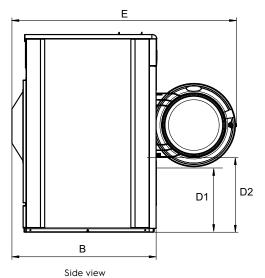

| 3 Detergent box9 Electrical connection4 Cold water10 Steam connection                                                                                                                                                                                                                                                                                                                                                                                                                                                                                                                                                                                                                                                                                                                                                                                                                                                                                                                                                                                                                                                                                                                                                                                                                                                                                                                                                                                                                                                                                                                                                                                                                                                                                                                                                                                                                                                                                                                                                                           |                                                                                                                           |  |  |  |  |  |  |  |
|-------------------------------------------------------------------------------------------------------------------------------------------------------------------------------------------------------------------------------------------------------------------------------------------------------------------------------------------------------------------------------------------------------------------------------------------------------------------------------------------------------------------------------------------------------------------------------------------------------------------------------------------------------------------------------------------------------------------------------------------------------------------------------------------------------------------------------------------------------------------------------------------------------------------------------------------------------------------------------------------------------------------------------------------------------------------------------------------------------------------------------------------------------------------------------------------------------------------------------------------------------------------------------------------------------------------------------------------------------------------------------------------------------------------------------------------------------------------------------------------------------------------------------------------------------------------------------------------------------------------------------------------------------------------------------------------------------------------------------------------------------------------------------------------------------------------------------------------------------------------------------------------------------------------------------------------------------------------------------------------------------------------------------------------------|---------------------------------------------------------------------------------------------------------------------------|--|--|--|--|--|--|--|
| Water pressurekPaCapacity at 300 kPa//minDrain valve $\emptyset$ mmDraining capacityJ/minSteam valveDNSteam pressurekPaLiquid detergent suppliesIFloor requirementsIFrequency of the dynamic forceHzFloor load at max extractionkNSound power/pressure level at extraction*dB(A)Sound power/pressure level at wash*dB(A)Sound power/pressure level at wash*dB(A)Heat emissionI% of installed power, maxIShipping data**IWeightnet, kgShipping volumem <sup>3</sup> AccessoriesISteel baseIHose kits for water or steamFluff collectorDimensions in mmAWidthBDepthCHeightD1D2EFGIHIJJKILMNOOP1Operating panel2Detergent box3Detergent box4Cold water10Steam connection                                                                                                                                                                                                                                                                                                                                                                                                                                                                                                                                                                                                                                                                                                                                                                                                                                                                                                                                                                                                                                                                                                                                                                                                                                                                                                                                                                           | W5330S                                                                                                                    |  |  |  |  |  |  |  |
| Frequency of the dynamic force<br>Floor load at max extraction    Hz<br>kN      Sound levels    Image: constraint of the dynamic force<br>Sound power/pressure level at extraction*    dB(A)      Heat emission    Image: constraint of the dynamic force<br>Shipping data**    Image: constraint of the dynamic force<br>Meight                                                                                                                                                                                                                                                                                                        | 20<br>200-600<br>60<br>75<br>170<br>15<br>300-600<br>5                                                                    |  |  |  |  |  |  |  |
| Floor load at max extraction    kN      Sound levels    Image: straction of the strate is st      |                                                                                                                           |  |  |  |  |  |  |  |
| Sound power/pressure level at extraction* dB(A)<br>Sound power/pressure level at wash* dB(A)<br>Heat emission<br>% of installed power, max<br>Shipping data**<br>Weight net, kg<br>Shipping volume m <sup>3</sup><br>Accessories<br>Steel base<br>Hose kits for water or steam<br>Fluff collector<br>Dimensions in mm<br>A Width<br>B Depth<br>C Height<br>D1<br>D2<br>E<br>F<br>G<br>G<br>H<br>H<br>I<br>J<br>K<br>L<br>M<br>N<br>O<br>O<br>P                                                                                                                                                                                                                                                                                                                                                                                                                                                                                                                                                                                                                                                                                                                                                                                                                                                                                                                                                                                                                                                                                                                                                                                                                                                                                                                                                                                                                                                                                                                                                                                                  | 11.2<br>4.3 ± 6.9                                                                                                         |  |  |  |  |  |  |  |
| Sound power/pressure level at wash*    dB(Å)      Heat emission    %      % of installed power, max    Shipping data**      Weight    net, kg      Shipping volume    m³      Accessories    Steel base      Hose kits for water or steam    Fluff collector      Dimensions in mm    A      A Width    B      B Depth    C      C Height    D1      D2    E      F    G      G    H      I    J      XK    L      M    N      O    P      1    Operating panel    7      2    Door opening ø 435 mm    8      3    Detergent box    9      4    Cold water    10                                                                                                                                                                                                                                                                                                                                                                                                                                                                                                                                                                                                                                                                                                                                                                                                                                                                                                                                                                                                                                                                                                                                                                                                                                                                                                                                                                                                                                                                               |                                                                                                                           |  |  |  |  |  |  |  |
| % of installed power, max    Shipping data**      Weight    net, kg      Shipping volume    m³      Accessories    Steel base      Hose kits for water or steam    Fluff collector      Dimensions in mm    A      A Width    B      B Depth    C      C Height    D1      D2    E      F    G      H    I      J    K      L    M      N    O      P    1      1    Operating panel      2    Door opening ø 435 mm      3    Detergent box      4    Cold water                                                                                                                                                                                                                                                                                                                                                                                                                                                                                                                                                                                                                                                                                                                                                                                                                                                                                                                                                                                                                                                                                                                                                                                                                                                                                                                                                                                                                                                                                                                                                                               | 73/57<br>67/51                                                                                                            |  |  |  |  |  |  |  |
| Shipping data**    net, kg      Weight    net, kg      Shipping volume    m <sup>3</sup> Accessories    Steel base      Hose kits for water or steam    Fluff collector      Dimensions in mm    A      A Width    B      B Depth    C      C Height    D1      D2    F      F    G      H    I      J    K      L    M      N    O      P    1      1    Operating panel      2    Door opening ø 435 mm      3    Detergent box      4    Cold water                                                                                                                                                                                                                                                                                                                                                                                                                                                                                                                                                                                                                                                                                                                                                                                                                                                                                                                                                                                                                                                                                                                                                                                                                                                                                                                                                                                                                                                                                                                                                                                          |                                                                                                                           |  |  |  |  |  |  |  |
| Weight<br>Shipping volume    net, kg<br>m³      Accessories    Image: state of the | 5                                                                                                                         |  |  |  |  |  |  |  |
| Shipping volume    m³      Accessories    Image: Steel base      Hose kits for water or steam    Fluff collector      Dimensions in mm    Image: Steel base      A Width    Image: Steel base      B Depth    Image: Steel base      C Height    Image: Steel base      D1    D2      E    F      G    Image: Steel base      H    Image: Steel base      I    Operating panel      2    Door opening ø 435 mm      3    Detergent box      4    Cold water                                                                                                                                                                                                                                                                                                                                                                                                                                                                                                                                                                                                                                                                                                                                                                                                                                                                                                                                                                                                                                                                                                                                                                                                                                                                                                                                                                                                                                                                                                                                                                                     |                                                                                                                           |  |  |  |  |  |  |  |
| Steel base    Hose kits for water or steam      Hose kits for water or steam    Image: Steel base      Dimensions in mm    Image: Steel base      A    Width      B    Depth      C    Height      D1    D2      E    F      G    H      I    J      K    L      M    N      O    P      1    Operating panel      2    Door opening ø 435 mm      3    Detergent box      4    Cold water                                                                                                                                                                                                                                                                                                                                                                                                                                                                                                                                                                                                                                                                                                                                                                                                                                                                                                                                                                                                                                                                                                                                                                                                                                                                                                                                                                                                                                                                                                                                                                                                                                                      | 307<br>1.86                                                                                                               |  |  |  |  |  |  |  |
| Hose kits for water or steam<br>Fluff collector<br>Dimensions in mm<br>A Width<br>B Depth<br>C Height<br>D1<br>D2<br>E<br>F<br>G<br>H<br>I<br>J<br>K<br>L<br>M<br>N<br>N<br>O<br>P<br>1 Operating panel<br>2 Door opening Ø 435 mm<br>3 Detergent box<br>4 Cold water<br>7 Drain<br>8 Liquid detergent su<br>9 Electrical connection                                                                                                                                                                                                                                                                                                                                                                                                                                                                                                                                                                                                                                                                                                                                                                                                                                                                                                                                                                                                                                                                                                                                                                                                                                                                                                                                                                                                                                                                                                                                                                                                                                                                                                            |                                                                                                                           |  |  |  |  |  |  |  |
| A Width<br>B Depth<br>C Height<br>D1<br>D2<br>E<br>F<br>G<br>H<br>I<br>J<br>K<br>L<br>M<br>N<br>O<br>P<br>1 Operating panel<br>2 Door opening Ø 435 mm<br>3 Detergent box<br>4 Cold water<br>7 Drain<br>8 Liquid detergent su<br>9 Electrical connection<br>10 Steam connection                                                                                                                                                                                                                                                                                                                                                                                                                                                                                                                                                                                                                                                                                                                                                                                                                                                                                                                                                                                                                                                                                                                                                                                                                                                                                                                                                                                                                                                                                                                                                                                                                                                                                                                                                                 | x<br>x<br>x                                                                                                               |  |  |  |  |  |  |  |
| B Depth<br>C Height<br>D1<br>D2<br>E<br>F<br>G<br>H<br>H<br>I<br>J<br>K<br>L<br>J<br>M<br>N<br>O<br>P<br>P<br>1 Operating panel<br>7 Drain<br>8 Liquid detergent su<br>9 Electrical connection<br>4 Cold water<br>10 Steam connection                                                                                                                                                                                                                                                                                                                                                                                                                                                                                                                                                                                                                                                                                                                                                                                                                                                                                                                                                                                                                                                                                                                                                                                                                                                                                                                                                                                                                                                                                                                                                                                                                                                                                                                                                                                                           |                                                                                                                           |  |  |  |  |  |  |  |
| 2Door opening Ø 435 mm8Liquid detergent su3Detergent box9Electrical connection4Cold water10Steam connection                                                                                                                                                                                                                                                                                                                                                                                                                                                                                                                                                                                                                                                                                                                                                                                                                                                                                                                                                                                                                                                                                                                                                                                                                                                                                                                                                                                                                                                                                                                                                                                                                                                                                                                                                                                                                                                                                                                                     | 910<br>1114<br>1465<br>504<br>568<br>1686<br>1168<br>80<br>1367<br>347<br>247<br>1327<br>1247<br>278<br>104<br>209<br>162 |  |  |  |  |  |  |  |
| 2Door opening Ø 435 mm8Liquid detergent supply3Detergent box9Electrical connection                                                                                                                                                                                                                                                                                                                                                                                                                                                                                                                                                                                                                                                                                                                                                                                                                                                                                                                                                                                                                                                                                                                                                                                                                                                                                                                                                                                                                                                                                                                                                                                                                                                                                                                                                                                                                                                                                                                                                              |                                                                                                                           |  |  |  |  |  |  |  |