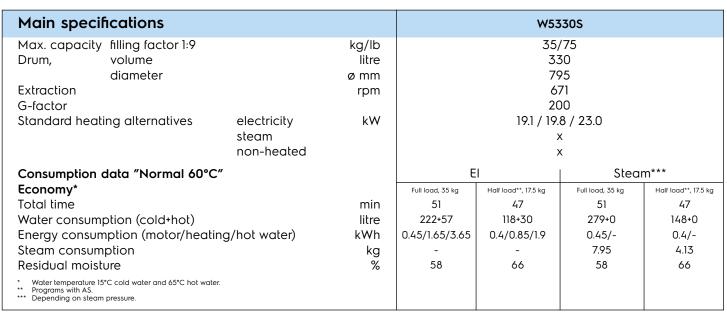

ailable on general programs)
- Extremely low water and energy consumption see table below
- Four compartment detergent box for manual dosing of powder or liquid detergent
- High extraction force for efficient dewatering
- Door with gasket and strong hinges built for heavy duty operation
- Stainless and galvanized steel in all vital parts for high degree of rust protection
- Power Balance:
  - Maximises the extraction force, leading to highest dewatering and savings in drying
  - Minimizes the stress on the machine, leading to trouble-free operation and increased machine lifetime
  - Reduces vibrations, making it possible to install the machine in all locations

## Main options

- Automatic liquid detergent supply (optional I/O board)
- Connection to booking-/payment- system or coin meter



Produced according to ISO 9001 and ISO 14001.

Certified with CB certificate for Low Voltage Directive and S-mark according to the Machinery Directive. Protection class IP X4D.



Images shown are a representation of the product only and variations may occur.

| Electrical connections |                                                                                      |                                              |                                                                  |                                                                  |                                     |  |
|------------------------|--------------------------------------------------------------------------------------|----------------------------------------------|-----------------------------------------