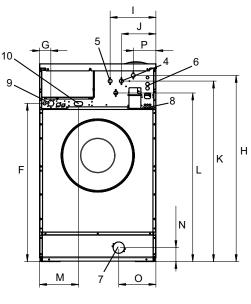

| 3 Detergent box9 Electrical connection4 Cold water10 Steam connection                                                                                                                                                                                                                                                                                                                                                                                                                                                                                                                                                                                                                                                                                                                                                                                                                                                                                                                                                                                                                                                                                                                                                                                                                                                                                                                                                                                                                                                                                                                                                                                                                                                                                                                                                                                                                                                                                                                                                                           |                                                                                                                           |  |  |  |  |  |  |  |
|-------------------------------------------------------------------------------------------------------------------------------------------------------------------------------------------------------------------------------------------------------------------------------------------------------------------------------------------------------------------------------------------------------------------------------------------------------------------------------------------------------------------------------------------------------------------------------------------------------------------------------------------------------------------------------------------------------------------------------------------------------------------------------------------------------------------------------------------------------------------------------------------------------------------------------------------------------------------------------------------------------------------------------------------------------------------------------------------------------------------------------------------------------------------------------------------------------------------------------------------------------------------------------------------------------------------------------------------------------------------------------------------------------------------------------------------------------------------------------------------------------------------------------------------------------------------------------------------------------------------------------------------------------------------------------------------------------------------------------------------------------------------------------------------------------------------------------------------------------------------------------------------------------------------------------------------------------------------------------------------------------------------------------------------------|---------------------------------------------------------------------------------------------------------------------------|--|--|--|--|--|--|--|
| Water pressurekPaCapacity at 300 kPa//minDrain valve $\emptyset$ mmDraining capacityJ/minSteam valveDNSteam pressurekPaLiquid detergent suppliesIFloor requirementsIFrequency of the dynamic forceHzFloor load at max extractionkNSound power/pressure level at extraction*dB(A)Sound power/pressure level at wash*dB(A)Sound power/pressure level at wash*dB(A)Heat emissionI% of installed power, maxIShipping data**IWeightnet, kgShipping volumem <sup>3</sup> AccessoriesISteel baseIHose kits for water or steamFluff collectorDimensions in mmAWidthBDepthCHeightD1D2EFGIHIJJKILMNOOP1Operating panel2Detergent box3Detergent box4Cold water10Steam connection                                                                                                                                                                                                                                                                                                                                                                                                                                                                                                                                                                                                                                                                                                                                                                                                                                                                                                                                                                                                                                                                                                                                                                                                                                                                                                                                                                           | W5330S                                                                                                                    |  |  |  |  |  |  |  |
| Frequency of the dynamic force<br>Floor load at max extraction    Hz<br>kN      Sound levels    Image: constraint of the dynamic force<br>Sound power/pressure level at extraction*    dB(A)      Heat emission    Image: constraint of the dynamic force<br>Shipping data**    Image: constraint of the dynamic force<br>Meight                                                                                                                                                                                                                                                                                                        | 20<br>200-600<br>60<br>75<br>170<br>15<br>300-600<br>5                                                                    |  |  |  |  |  |  |  |
| Floor load at max extraction    kN      Sound levels    Image: straction of the strate is st      |                                                                                                                           |  |  |  |  |  |  |  |
| Sound power/pressure level at extraction* dB(A)<br>Sound power/pressure level at wash* dB(A)<br>Heat emission<br>% of installed power, max<br>Shipping data**<br>Weight net, kg<br>Shipping volume m <sup>3</sup><br>Accessories<br>Steel base<br>Hose kits for water or steam<br>Fluff collector<br>Dimensions in mm<br>A Width<br>B Depth<br>C Height<br>D1<br>D2<br>E<br>F<br>G<br>G<br>H<br>H<br>I<br>J<br>K<br>L<br>M<br>N<br>O<br>O<br>P                                                                                                                                                                                                                                                                                                                                                                                                                                                                                                                                                                                                                                                                                                                                                                                                                                                                                                                                                                                                                                                                                                                                                                                                                                                                                                                                                                                                                                                                                                                                                                                                  | 11.2<br>4.3 ± 6.9                                                                                                         |  |  |  |  |  |  |  |
| Sound power/pressure level at wash*    dB(Å)      Heat emission    %      % of installed power, max    Shipping data**      Weight    net, kg      Shipping volume    m³      Accessories    Steel base      Hose kits for water or steam    Fluff collector      Dimensions in mm    A      A Width    B      B Depth    C      C Height    D1      D2    E      F    G      G    H      I    J      XK    L      M    N      O    P      1    Operating panel    7      2    Door opening ø 435 mm    8      3    Detergent box    9      4    Cold water    10                                                                                                                                                                                                                                                                                                                                                                                                                                                                                                                                                                                                                                                                                                                                                                                                                                                                                                                                                                                                                                                                                                                                                                                                                                                                                                                                                                                                                                                                               |                                                                                                                           |  |  |  |  |  |  |  |
| % of installed power, max    Shipping data**      Weight    net, kg      Shipping volume    m³      Accessories    Steel base      Hose kits for water or steam    Fluff collector      Dimensions in mm    A      A Width    B      B Depth    C      C Height    D1      D2    E      F    G      H    I      J    K      L    M      N    O      P    1      1    Operating panel      2    Door opening ø 435 mm      3    Detergent box      4    Cold water                                                                                                                                                                                                                                                                                                                                                                                                                                                                                                                                                                                                                                                                                                                                                                                                                                                                                                                                                                                                                                                                                                                                                                                                                                                                                                                                                                                                                                                                                                                                                                               | 73/57<br>67/51                                                                                                            |  |  |  |  |  |  |  |
| Shipping data**    net, kg      Weight    net, kg      Shipping volume    m <sup>3</sup> Accessories    Steel base      Hose kits for water or steam    Fluff collector      Dimensions in mm    A      A Width    B      B Depth    C      C Height    D1      D2    F      F    G      H    I      J    K      L    M      N    O      P    1      1    Operating panel      2    Door opening ø 435 mm      3    Detergent box      4    Cold water                                                                                                                                                                                                                                                                                                                                                                                                                                                                                                                                                                                                                                                                                                                                                                                                                                                                                                                                                                                                                                                                                                                                                                                                                                                                                                                                                                                                                                                                                                                                                                                          |                                                                                                                           |  |  |  |  |  |  |  |
| Weight<br>Shipping volume    net, kg<br>m³      Accessories    Image: state of the | 5                                                                                                                         |  |  |  |  |  |  |  |
| Shipping volume    m³      Accessories    Image: Steel base      Hose kits for water or steam    Fluff collector      Dimensions in mm    Image: Steel base      A Width    Image: Steel base      B Depth    Image: Steel base      C Height    Image: Steel base      D1    D2      E    F      G    Image: Steel base      H    Image: Steel base      I    Operating panel      2    Door opening ø 435 mm      3    Detergent box      4    Cold water                                                                                                                                                                                                                                                                                                                                                                                                                                                                                                                                                                                                                                                                                                                                                                                                                                                                                                                                                                                                                                                                                                                                                                                                                                                                                                                                                                                                                                                                                                                                                                                     |                                                                                                                           |  |  |  |  |  |  |  |
| Steel base    Hose kits for water or steam      Hose kits for water or steam    Image: Steel base      Dimensions in mm    Image: Steel base      A    Width      B    Depth      C    Height      D1    D2      E    F      G    H      I    J      K    L      M    N      O    P      1    Operating panel      2    Door opening ø 435 mm      3    Detergent box      4    Cold water                                                                                                                                                                                                                                                                                                                                                                                                                                                                                                                                                                                                                                                                                                                                                                                                                                                                                                                                                                                                                                                                                                                                                                                                                                                                                                                                                                                                                                                                                                                                                                                                                                                      | 307<br>1.86                                                                                                               |  |  |  |  |  |  |  |
| Hose kits for water or steam<br>Fluff collector<br>Dimensions in mm<br>A Width<br>B Depth<br>C Height<br>D1<br>D2<br>E<br>F<br>G<br>H<br>I<br>J<br>K<br>L<br>M<br>N<br>N<br>O<br>P<br>1 Operating panel<br>2 Door opening Ø 435 mm<br>3 Detergent box<br>4 Cold water<br>7 Drain<br>8 Liquid detergent su<br>9 Electrical connection                                                                                                                                                                                                                                                                                                                                                                                                                                                                                                                                                                                                                                                                                                                                                                                                                                                                                                                                                                                                                                                                                                                                                                                                                                                                                                                                                                                                                                                                                                                                                                                                                                                                                                            |                                                                                                                           |  |  |  |  |  |  |  |
| A Width<br>B Depth<br>C Height<br>D1<br>D2<br>E<br>F<br>G<br>H<br>I<br>J<br>K<br>L<br>M<br>N<br>O<br>P<br>1 Operating panel<br>2 Door opening Ø 435 mm<br>3 Detergent box<br>4 Cold water<br>7 Drain<br>8 Liquid detergent su<br>9 Electrical connection<br>10 Steam connection                                                                                                                                                                                                                                                                                                                                                                                                                                                                                                                                                                                                                                                                                                                                                                                                                                                                                                                                                                                                                                                                                                                                                                                                                                                                                                                                                                                                                                                                                                                                                                                                                                                                                                                                                                 | x<br>x<br>x                                                                                                               |  |  |  |  |  |  |  |
| B Depth<br>C Height<br>D1<br>D2<br>E<br>F<br>G<br>H<br>H<br>I<br>J<br>K<br>L<br>J<br>M<br>N<br>O<br>P<br>P<br>1 Operating panel<br>7 Drain<br>8 Liquid detergent su<br>9 Electrical connection<br>4 Cold water<br>10 Steam connection                                                                                                                                                                                                                                                                                                                                                                                                                                                                                                                                                                                                                                                                                                                                                                                                                                                                                                                                                                                                                                                                                                                                                                                                                                                                                                                                                                                                                                                                                                                                                                                                                                                                                                                                                                                                           |                                                                                                                           |  |  |  |  |  |  |  |
| 2Door opening Ø 435 mm8Liquid detergent su3Detergent box9Electrical connection4Cold water10Steam connection                                                                                                                                                                                                                                                                                                                                                                                                                                                                                                                                                                                                                                                                                                                                                                                                                                                                                                                                                                                                                                                                                                                                                                                                                                                                                                                                                                                                                                                                                                                                                                                                                                                                                                                                                                                                                                                                                                                                     | 910<br>1114<br>1465<br>504<br>568<br>1686<br>1168<br>80<br>1367<br>347<br>247<br>1327<br>1247<br>278<br>104<br>209<br>162 |  |  |  |  |  |  |  |
| 2Door opening Ø 435 mm8Liquid detergent supply3Detergent box9Electrical connection                                                                                                                                                                                                                                                                                                                                                                                                                                                                                                                                                                                                                                                                                                                                                                                                                                                                                                                                                                                                                                                                                                                                                                                                                                                                                                                                                                                                                                                                                                                                                                                                                                                                                                                                                                                                                                                                                                                                                              |                                                                                                                           |  |  |  |  |  |  |  |