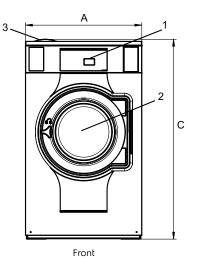

| 3 Detergent box9 Electrical connection4 Cold water10 Steam connection                                                                                                                                                                                                                                                                                                                                                                                                                                                                                                                                                                                                                                                                                                                                                                                                                                                                                                                                                                                                                                                                                                                                                                                                                                                                                                                                                                                                                                                                                                                                                                                                                                                                                                                                                                                                                                                                                                                                                                           |                                                                                                                           |  |  |  |  |  |  |  |
|-------------------------------------------------------------------------------------------------------------------------------------------------------------------------------------------------------------------------------------------------------------------------------------------------------------------------------------------------------------------------------------------------------------------------------------------------------------------------------------------------------------------------------------------------------------------------------------------------------------------------------------------------------------------------------------------------------------------------------------------------------------------------------------------------------------------------------------------------------------------------------------------------------------------------------------------------------------------------------------------------------------------------------------------------------------------------------------------------------------------------------------------------------------------------------------------------------------------------------------------------------------------------------------------------------------------------------------------------------------------------------------------------------------------------------------------------------------------------------------------------------------------------------------------------------------------------------------------------------------------------------------------------------------------------------------------------------------------------------------------------------------------------------------------------------------------------------------------------------------------------------------------------------------------------------------------------------------------------------------------------------------------------------------------------|---------------------------------------------------------------------------------------------------------------------------|--|--|--|--|--|--|--|
| Water pressurekPaCapacity at 300 kPa//minDrain valve $\emptyset$ mmDraining capacityJ/minSteam valveDNSteam pressurekPaLiquid detergent suppliesIFloor requirementsIFrequency of the dynamic forceHzFloor load at max extractionkNSound power/pressure level at extraction*dB(A)Sound power/pressure level at wash*dB(A)Sound power/pressure level at wash*dB(A)Heat emissionI% of installed power, maxIShipping data**IWeightnet, kgShipping volumem <sup>3</sup> AccessoriesISteel baseIHose kits for water or steamFluff collectorDimensions in mmAWidthBDepthCHeightD1D2EFGIHIJJKILMNOOP1Operating panel2Detergent box3Detergent box4Cold water10Steam connection                                                                                                                                                                                                                                                                                                                                                                                                                                                                                                                                                                                                                                                                                                                                                                                                                                                                                                                                                                                                                                                                                                                                                                                                                                                                                                                                                                           | W5330S                                                                                                                    |  |  |  |  |  |  |  |
| Frequency of the dynamic force<br>Floor load at max extraction    Hz<br>kN      Sound levels    Image: constraint of the dynamic force<br>Sound power/pressure level at extraction*    dB(A)      Heat emission    Image: constraint of the dynamic force<br>Shipping data**    Image: constraint of the dynamic force<br>Meight                                                                                                                                                                                                                                                                                                        | 20<br>200-600<br>60<br>75<br>170<br>15<br>300-600<br>5                                                                    |  |  |  |  |  |  |  |
| Floor load at max extraction    kN      Sound levels    Image: straction of the strate is st      |                                                                                                                           |  |  |  |  |  |  |  |
| Sound power/pressure level at extraction* dB(A)<br>Sound power/pressure level at wash* dB(A)<br>Heat emission<br>% of installed power, max<br>Shipping data**<br>Weight net, kg<br>Shipping volume m <sup>3</sup><br>Accessories<br>Steel base<br>Hose kits for water or steam<br>Fluff collector<br>Dimensions in mm<br>A Width<br>B Depth<br>C Height<br>D1<br>D2<br>E<br>F<br>G<br>G<br>H<br>H<br>I<br>J<br>K<br>L<br>M<br>N<br>O<br>O<br>P                                                                                                                                                                                                                                                                                                                                                                                                                                                                                                                                                                                                                                                                                                                                                                                                                                                                                                                                                                                                                                                                                                                                                                                                                                                                                                                                                                                                                                                                                                                                                                                                  | 11.2<br>4.3 ± 6.9                                                                                                         |  |  |  |  |  |  |  |
| Sound power/pressure level at wash*    dB(Å)      Heat emission    %      % of installed power, max    Shipping data**      Weight    net, kg      Shipping volume    m³      Accessories    Steel base      Hose kits for water or steam    Fluff collector      Dimensions in mm    A      A Width    B      B Depth    C      C Height    D1      D2    E      F    G      G    H      I    J      XK    L      M    N      O    P      1    Operating panel    7      2    Door opening ø 435 mm    8      3    Detergent box    9      4    Cold water    10                                                                                                                                                                                                                                                                                                                                                                                                                                                                                                                                                                                                                                                                                                                                                                                                                                                                                                                                                                                                                                                                                                                                                                                                                                                                                                                                                                                                                                                                               |                                                                                                                           |  |  |  |  |  |  |  |
| % of installed power, max    Shipping data**      Weight    net, kg      Shipping volume    m³      Accessories    Steel base      Hose kits for water or steam    Fluff collector      Dimensions in mm    A      A Width    B      B Depth    C      C Height    D1      D2    E      F    G      H    I      J    K      L    M      N    O      P    1      1    Operating panel      2    Door opening ø 435 mm      3    Detergent box      4    Cold water                                                                                                                                                                                                                                                                                                                                                                                                                                                                                                                                                                                                                                                                                                                                                                                                                                                                                                                                                                                                                                                                                                                                                                                                                                                                                                                                                                                                                                                                                                                                                                               | 73/57<br>67/51                                                                                                            |  |  |  |  |  |  |  |
| Shipping data**    net, kg      Weight    net, kg      Shipping volume    m <sup>3</sup> Accessories    Steel base      Hose kits for water or steam    Fluff collector      Dimensions in mm    A      A Width    B      B Depth    C      C Height    D1      D2    F      F    G      H    I      J    K      L    M      N    O      P    1      1    Operating panel      2    Door opening ø 435 mm      3    Detergent box      4    Cold water                                                                                                                                                                                                                                                                                                                                                                                                                                                                                                                                                                                                                                                                                                                                                                                                                                                                                                                                                                                                                                                                                                                                                                                                                                                                                                                                                                                                                                                                                                                                                                                          |                                                                                                                           |  |  |  |  |  |  |  |
| Weight<br>Shipping volume    net, kg<br>m³      Accessories    Image: state of the | 5                                                                                                                         |  |  |  |  |  |  |  |
| Shipping volume    m³      Accessories    Image: Steel base      Hose kits for water or steam    Fluff collector      Dimensions in mm    Image: Steel base      A Width    Image: Steel base      B Depth    Image: Steel base      C Height    Image: Steel base      D1    D2      E    F      G    Image: Steel base      H    Image: Steel base      I    Operating panel      2    Door opening ø 435 mm      3    Detergent box      4    Cold water                                                                                                                                                                                                                                                                                                                                                                                                                                                                                                                                                                                                                                                                                                                                                                                                                                                                                                                                                                                                                                                                                                                                                                                                                                                                                                                                                                                                                                                                                                                                                                                     |                                                                                                                           |  |  |  |  |  |  |  |
| Steel base    Hose kits for water or steam      Hose kits for water or steam    Image: Steel base      Dimensions in mm    Image: Steel base      A    Width      B    Depth      C    Height      D1    D2      E    F      G    H      I    J      K    L      M    N      O    P      1    Operating panel      2    Door opening ø 435 mm      3    Detergent box      4    Cold water                                                                                                                                                                                                                                                                                                                                                                                                                                                                                                                                                                                                                                                                                                                                                                                                                                                                                                                                                                                                                                                                                                                                                                                                                                                                                                                                                                                                                                                                                                                                                                                                                                                      | 307<br>1.86                                                                                                               |  |  |  |  |  |  |  |
| Hose kits for water or steam<br>Fluff collector<br>Dimensions in mm<br>A Width<br>B Depth<br>C Height<br>D1<br>D2<br>E<br>F<br>G<br>H<br>I<br>J<br>K<br>L<br>M<br>N<br>N<br>O<br>P<br>1 Operating panel<br>2 Door opening Ø 435 mm<br>3 Detergent box<br>4 Cold water<br>7 Drain<br>8 Liquid detergent su<br>9 Electrical connection                                                                                                                                                                                                                                                                                                                                                                                                                                                                                                                                                                                                                                                                                                                                                                                                                                                                                                                                                                                                                                                                                                                                                                                                                                                                                                                                                                                                                                                                                                                                                                                                                                                                                                            |                                                                                                                           |  |  |  |  |  |  |  |
| A Width<br>B Depth<br>C Height<br>D1<br>D2<br>E<br>F<br>G<br>H<br>I<br>J<br>K<br>L<br>M<br>N<br>O<br>P<br>1 Operating panel<br>2 Door opening Ø 435 mm<br>3 Detergent box<br>4 Cold water<br>7 Drain<br>8 Liquid detergent su<br>9 Electrical connection<br>10 Steam connection                                                                                                                                                                                                                                                                                                                                                                                                                                                                                                                                                                                                                                                                                                                                                                                                                                                                                                                                                                                                                                                                                                                                                                                                                                                                                                                                                                                                                                                                                                                                                                                                                                                                                                                                                                 | x<br>x<br>x                                                                                                               |  |  |  |  |  |  |  |
| B Depth<br>C Height<br>D1<br>D2<br>E<br>F<br>G<br>H<br>H<br>I<br>J<br>K<br>L<br>J<br>M<br>N<br>O<br>P<br>P<br>1 Operating panel<br>7 Drain<br>8 Liquid detergent su<br>9 Electrical connection<br>4 Cold water<br>10 Steam connection                                                                                                                                                                                                                                                                                                                                                                                                                                                                                                                                                                                                                                                                                                                                                                                                                                                                                                                                                                                                                                                                                                                                                                                                                                                                                                                                                                                                                                                                                                                                                                                                                                                                                                                                                                                                           |                                                                                                                           |  |  |  |  |  |  |  |
| 2Door opening Ø 435 mm8Liquid detergent su3Detergent box9Electrical connection4Cold water10Steam connection                                                                                                                                                                                                                                                                                                                                                                                                                                                                                                                                                                                                                                                                                                                                                                                                                                                                                                                                                                                                                                                                                                                                                                                                                                                                                                                                                                                                                                                                                                                                                                                                                                                                                                                                                                                                                                                                                                                                     | 910<br>1114<br>1465<br>504<br>568<br>1686<br>1168<br>80<br>1367<br>347<br>247<br>1327<br>1247<br>278<br>104<br>209<br>162 |  |  |  |  |  |  |  |
| 2Door opening Ø 435 mm8Liquid detergent supply3Detergent box9Electrical connection                                                                                                                                                                                                                                                                                                                                                                                                                                                                                                                                                                                                                                                                                                                                                                                                                                                                                                                                                                                                                                                                                                                                                                                                                                                                                                                                                                                                                                                                                                                                                                                                                                                                                                                                                                                                                                                                                                                                                              |                                                                                                                           |  |  |  |  |  |  |  |